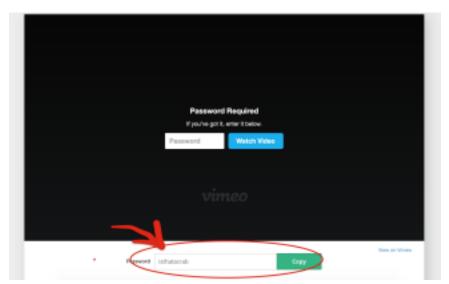

Click on the blue hyperlinked title, such as (in the example above) Herman, on your results list.

You will be guided to a project window that looks like this:

Notice that the password is at the bottom of the screen. You may need to paste it in the window above to view the film.